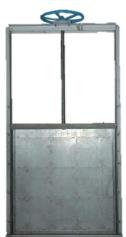

# Channel penstocks

Three side seal valve
Different shapers available: square and rectangular

Handwheel Electric Actuator Gear box Pneumatic Actuator