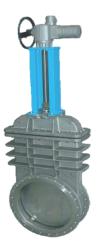

# Fabricated construction

Unidirectional or bidirectional flanged or wafer type

Fabricated construction body and bonnet

# High pressure knife gate valve

Unidirectional flanged type Monobloc body and cast bonnet