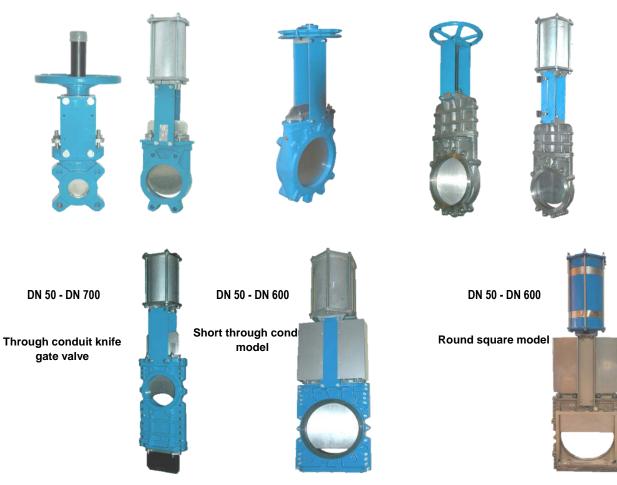

#### **KNIFE GATE VALVES**

Valvoind
valvole industriali

VALVOIND - Via Pascoli, 5 - 24060 Bagnatica (BG) Tel. 035.681919 Fax. 035.680954