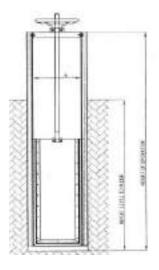

# Channel penstocks

Three side seal valve
Different shapers available: square and rectangular

Handwheel Electric Actuator Gear box Pneumatic Actuator