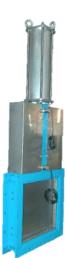

## Wall penstocks

Four side seal valve Tightness:100% Different shapes

available: square, rectangular and round On/Off seat on request

# Channel penstocks

Three side seal valve
Different shapers available: square and rectangular

Handwheel Electric Actuator Gear box Pneumatic Actuator