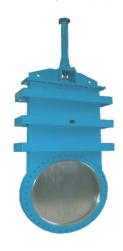

#### Unidirectional wafer type valve DN 50 - DN 1200

## **Full Lug Model**

DN 50 - DN 1200 Unidirectional lug type valve