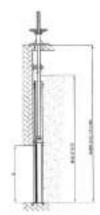

## Wall penstocks

Four side seal valve Tightness:100% Different shapes

available: square, rectangular and round On/Off seat on request