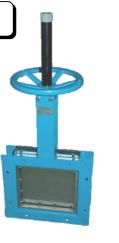

# High pressure knife gate valve

Unidirectional flanged type Monobloc body and cast bonnet