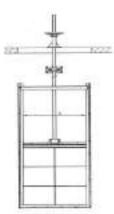

## Wall penstocks

Four side seal valve Tightness:100% Different shapes

available: square, rectangular and round On/Off seat on request

# Channel penstocks

Three side seal valve
Different shapers available: square and rectangular

Handwheel Electric Actuator Gear box Pneumatic Actuator